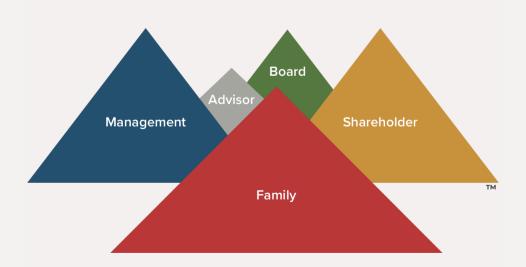

## Our 5 MOUNTAIN® Model for Family Businesses

While every situation is unique, and the services we provide are customized to each family, our 5 MOUNTAIN® Process involves building capacity in your 5 Structures and elevating your team as well as every team member.