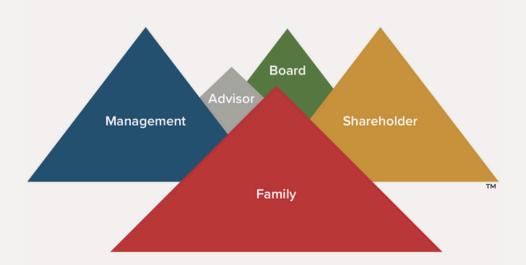

## Our 5 MOUNTAIN® Model for Family Businesses

While every situation is unique, and the services we provide are customized to each family, our 5 MOUNTAIN® Process involves building capacity in your 5 Structures and elevating your team as well as every team member.

Shareholder Team
Board Team

Management Team Advisory Team