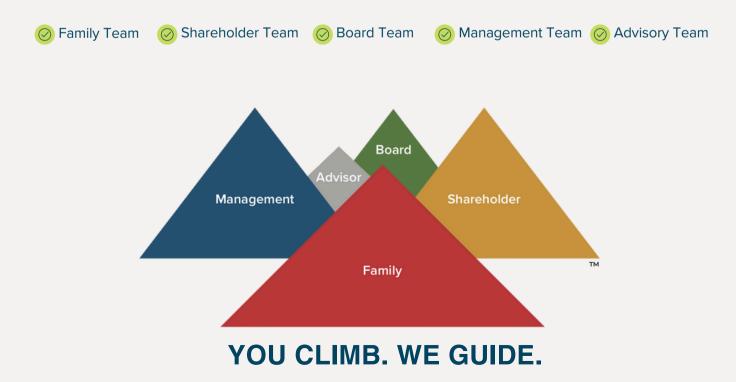

## Our 5 MOUNTAIN<sup>®</sup> Model for Family Businesses

While every situation is unique, and the services we provide are customized to each family, our 5 MOUNTAIN® Process involves building capacity in your 5 Structures and elevating your team as well as every team member.